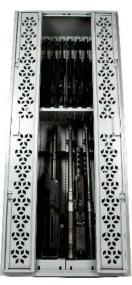

## HOW WILL YOU USE THEM?

CALL FOR SALES ASSISTANCE

85" HIGH

36" WIDE 15" DEEP

## **MODEL# CWR14**

## NSN: 1095-01-612-1956

**9 POINT LOCKING** DOORS

REVERSE **BI-FOLDING** DOORS

**DID YOU KNOW?** OUR UNITS COME WITH ALL COMPONENTS INSTALLED. WE HAVE BOTH LEVELING FEET AND ANCHOR HOLES.

OTHER IDEAS:

\* = WITHSPARE BARRELS