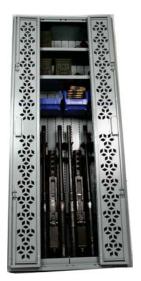

# **HOW WILL YOU USE THEM?**

CALL FOR SALES ASSISTANCE

1-800-699-1191

76" HIGH 36" WIDE 15" DEEP **MODEL# CWR34** 

NSN: 1095-01-620-5538

9 POINT LOCKING DOORS

**STYLE** 

### **WEAPON**

**QUANTITY** 

| STYLE A                                    | M2 w 8 SPARE<br>BARRELS | 4*                             |
|--------------------------------------------|-------------------------|--------------------------------|
| STYLE B                                    | MK19                    | 4                              |
| STYLE C                                    | M2 & MK19               | 4 TOTAL                        |
| STYLE A OR B<br>ADD TO ANY<br>OF THE ABOVE | SHELF<br>STORAGE        | 9 LINEAR<br>FEET OF<br>STORAGE |

REVERSE BI-FOLDING DOORS