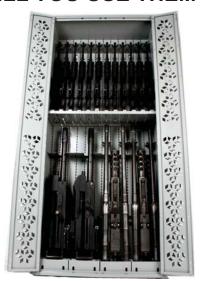

# **HOW WILL YOU USE THEM?**

**CALL FOR SALES** ASSISTANCE

1-800-699-1191

85" HIGH **36" WIDE 15" DEEP**  **MODEL# CWR36** 

NSN: 1095-01-620-5591

9 POINT LOCKING DOORS

**STYLE** 

**WEAPON** 

**QUANTITY** 

|    | STYLE A | 4- M2 & 12 M4'S                              | 8 SPARE<br>BARRELS |
|----|---------|----------------------------------------------|--------------------|
| 11 | STYLE B | MK19 & M4                                    | 4 MK &<br>12 M4    |
| *  | STYLE C | ANY COMBINATION<br>OF<br>4-M2/MK19 + 12 M4'S | 4 & 12             |

**REVERSE BI-FOLDING DOORS** 