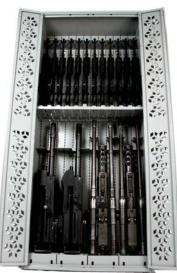

## MODEL# CWR37

85" HIGH 42" WIDE 15" DEEP

## NSN: 1095-01-620-5764

9 POINT LOCKING DOORS

QUANTITY

STYLE

WEAPON

| STYLE A     | 4- M2 & 14 M4'S<br>+ 1 M240, M249<br>OR MK17                      | 8 M2 SPARE<br>BARRELS |
|-------------|-------------------------------------------------------------------|-----------------------|
| <br>STYLE B | MK19 &<br>M4                                                      | 4 MK19 &<br>14 M4     |
| STYLE C     | ANY COMBINATION OF<br>4-M2/MK19 + 14 M4'S<br>1 M240, M249 OR MK17 | 4, 14 & 1             |