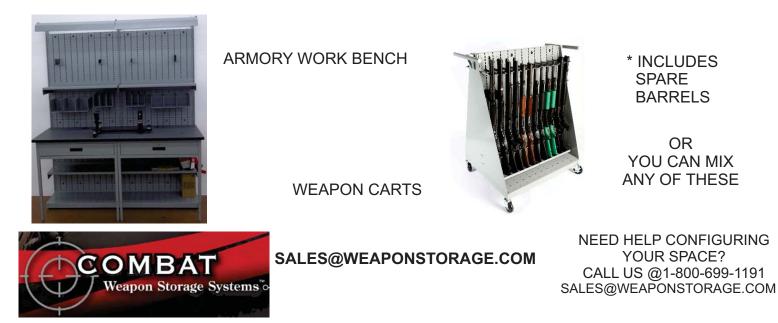

### HOW WILL YOU USE THEM?

CALL FOR SALES ASSISTANCE

# 1-800-699-1191

## MODEL# CWR37

85" HIGH 42" WIDE 15" DEEP

## NSN: 1095-01-620-5764

9 POINT LOCKING DOORS

QUANTITY

STYLE

WEAPON

| STYLE A     | 4- M2 & 14 M4'S<br>+ 1 M240, M249<br>OR MK17                      | 8 M2 SPARE<br>BARRELS |
|-------------|-------------------------------------------------------------------|-----------------------|
| <br>STYLE B | MK19 &<br>M4                                                      | 4 MK19 &<br>14 M4     |
| STYLE C     | ANY COMBINATION OF<br>4-M2/MK19 + 14 M4'S<br>1 M240, M249 OR MK17 | 4, 14 & 1             |

#### OTHER IDEAS:





REVERSE BI-FOLDING DOORS

DID YOU KNOW? OUR UNITS COME WITH ALL COMPONENTS INSTALLED. WE HAVE BOTH LEVELING FEET AND ANCHOR HOLES.